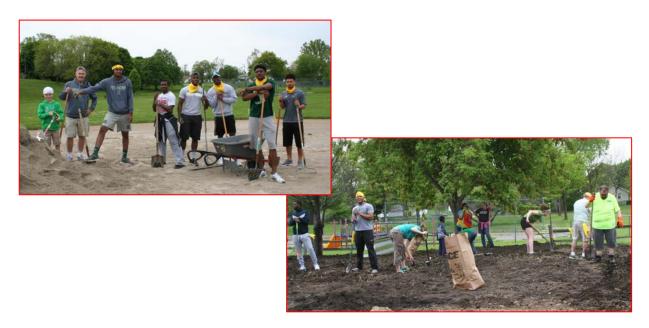

For the past 21 years, Ypsilanti P.R.I.D.E (People Restoring Image and Developing the Environment) Day has been a community-wide event intended to foster community pride and encourage local business growth by creating a clean and welcoming environment. Between 500-1200 volunteers spend the morning picking up litter, painting, planting flowers and otherwise beautifying the Ypsilanti community. The benefits are numerous and the activities of the day help all of our businesses grow by creating an environment that is friendly and inviting.